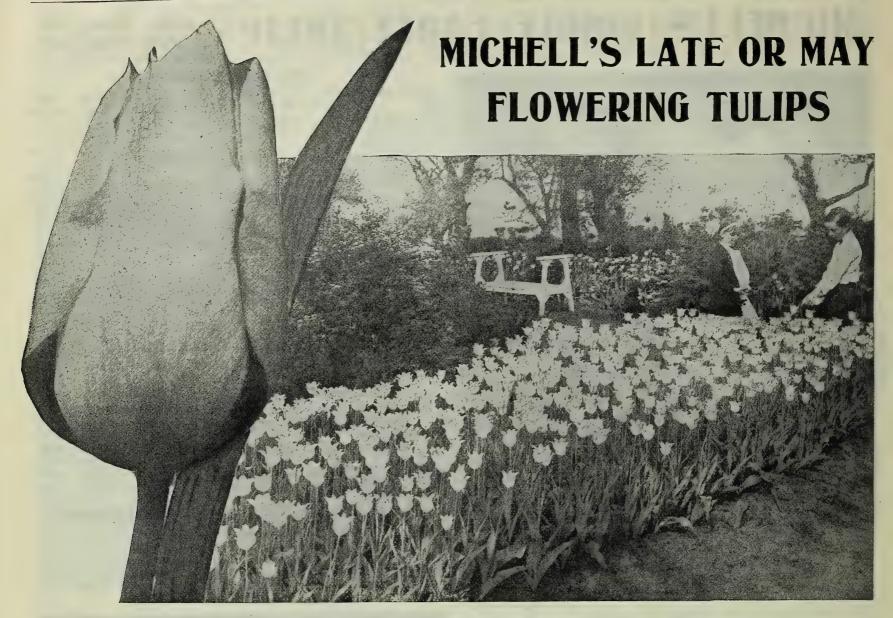

# MICHELL'S RELIABLE BULBS

HYACINTH
"KING OF THE BLUES"

LATE SINGLE SHOW TULIP "LA' MERVEILLE" GIANT SINGLE NARCISSUS "EMPRESS"

HENRY F.MICHELLCO.

Growers of

SEEDS AND BULBS

518 MARKET ST., PHILADELPHIA

PLEASE NOTE OUR NEW ADDRESS